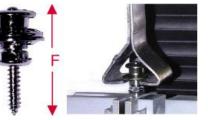

## Shearing force upper and lower part > 1200N

Upper part: large cap Lower part: sheet metal screw Deformation start: 1233 N Shot moment: 2579 N Test: Shearing upper and lower part