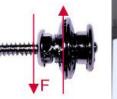

## Vertical force upper and lower part > 1200N

Upper part: large cap Lower part: sheet metal screw Deformation start: 1261 N Shot moment : 1895 N

Test: Vertical power upper and lower part

Vertical force Knob-Rivet