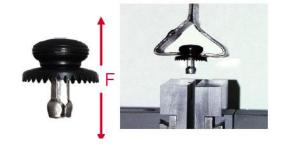

> 300N

Upper part: smooth cap with stainless steel spring

Test:

Test: Knob-rivet upper part

The values are also valid for LOXX tops with different head shapes

All information without guarantee. Technical changes reserved.