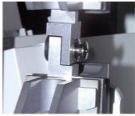

## Shearing force upper and lower part > 1200N

Upper part: large cap Lower part: sheet metal screw Deformation start: 1233 N Shot moment: 2579 N Test: Shearing upper and lower part