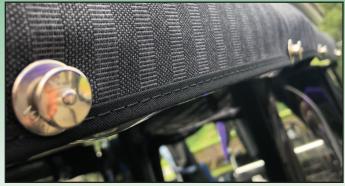

## Ideal Solution for Golf Cart Enclosures

\* Made of brass & stainless steel w/ plated finishes.

- \* Self-locking, Quick release. Easy to open & close.
- \* Superior to press snaps, won't rip fabric.
- \* Won't oxidize. Great for use in wet conditions.
- \* Easy to install or to replace existing snaps.
- \* Ideal for arthritic hands.
- \* Mount to fabric, fiber glass or any surface type.
- \* Great for attaching solar panels.