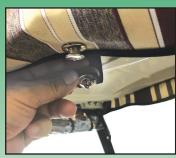

## Ideal Solution for Golf Cart Enclosures

\* Made of brass & stainless steel w/ plated finishes.

- \* Self-locking, Quick release. Easy to open & close.
- \* Superior to press snaps, won't rip fabric.
- \* Won't oxidize. Great for use in wet conditions.
- \* Easy to install or to replace existing snaps.
- \* Ideal for arthritic hands.
- \* Mount to fabric, fiber glass or any surface type.
- \* Great for attaching solar panels.