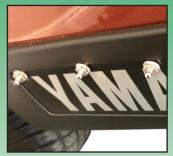

## Ideal Solution for Golf Cart Enclosures

\* Made of brass & stainless steel w/ plated finishes.

- \* Self-locking, Quick release. Easy to open & close.
- \* Superior to press snaps, won't rip fabric.
- \* Won't oxidize. Great for use in wet conditions.
- \* Easy to install or to replace existing snaps.
- \* Ideal for arthritic hands.
- \* Mount to fabric, fiber glass or any surface type.
- \* Great for attaching solar panels.

## Variety of finishes and custom logos

For more information please contact us:

C.S. Osborne & Co. 125 Jersey Street. Harrison NJ 07029 USA Ph # 973-483-3232 info@loxxfastenersusa.com www.loxxfastenersusa.com