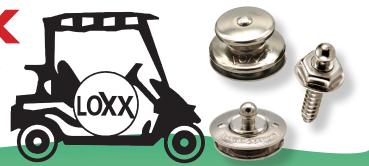

## **GOLF LOXX**

## THE REVOLUTIONARY GOLF CART FASTENER

## Ideal Solution for Golf Cart Enclosures

\* Made of brass & stainless steel w/ plated finishes.

- \* Self-locking, Quick release. Easy to open & close.
- \* Superior to press snaps, won't rip fabric.
- \* Won't oxidize. Great for use in wet conditions.
- \* Easy to install or to replace existing snaps.
- \* Ideal for arthritic hands.
- \* Mount to fabric, fiber glass or any surface type.
- \* Great for attaching solar panels.